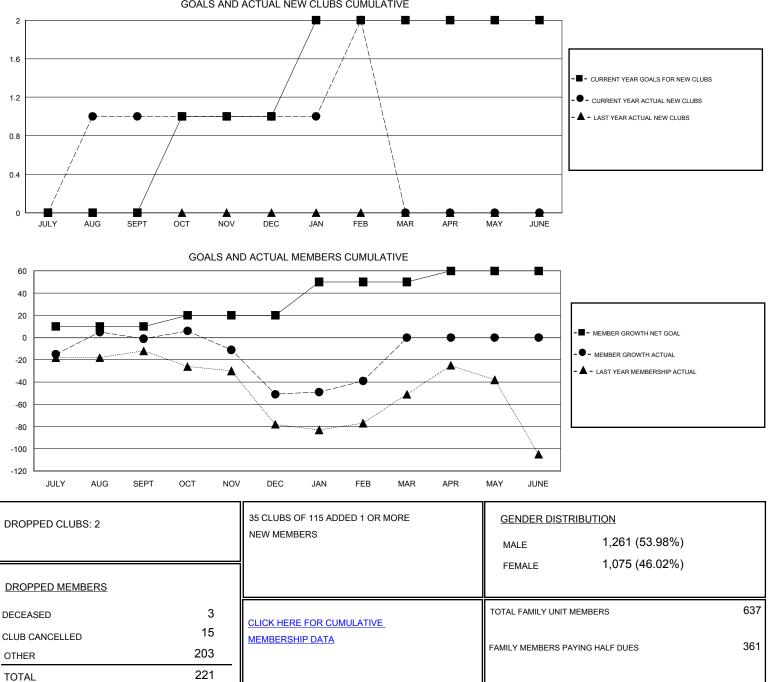

## District 351

Results as of: 2/29/2020

| GMT:                           |   | L | OCATION LEBANON |                                  |    |    | GMT CA |
|--------------------------------|---|---|-----------------|----------------------------------|----|----|--------|
| Clubs<br>RESULTS FOR 2019-2020 |   |   |                 | Members<br>RESULTS FOR 2019-2020 |    |    |        |
|                                |   |   |                 |                                  |    |    |        |
| JULY/AUG/SEPT                  | 0 | 1 | 1               | JULY/AUG/SEPT                    | 10 | 85 | 76     |
| OCT/NOV/DEC                    | 1 | 0 | 0               | OCT/NOV/DEC                      | 10 | 49 | 86     |
| JAN/FEB/MAR                    | 1 | 1 | 1               | JAN/FEB/MAR                      | 30 | 76 | 59     |
| APR/MAY/JUNE                   | 0 | 0 | 0               | APR/MAY/JUNE                     | 10 | 0  | 0      |